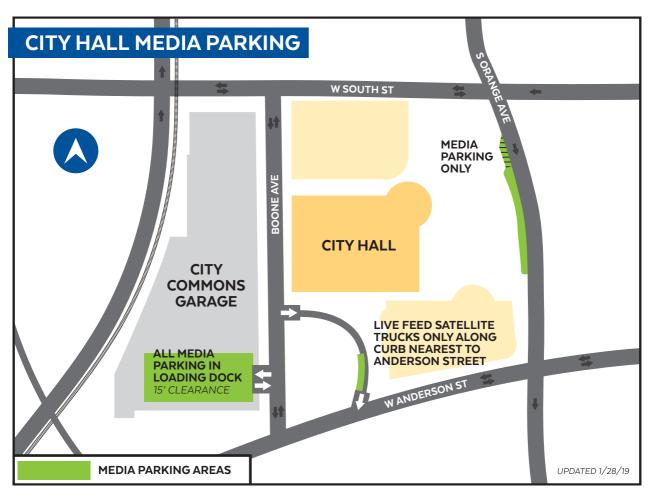

Both live trucks and other media vehicles may use the designated parking in front of Orlando City Hall on Orange Avenue if available. Additional media parking (See map) is located on the Parking Garage Loading Dock off Boone Avenue. All the spaces are clearly marked and designated as media parking. The loading dock hours are 7 a.m. – 4 p.m. If it is after hours and access is needed for loading dock parking, please contact City Hall Security at 407.246.2311.

Parking for media vehicles being used to transmit a live signal only is available along the curb in the semi-circle behind City Hall (See map). This area is clearly marked and designated as media parking.

Media vehicles may also park in any of the metered spots that are available in front of Orlando City Hall on Orange Avenue and in the City Hall Parking Garage off Boone Avenue (See map). Standard rates and time limits will apply to both metered and garage parking.