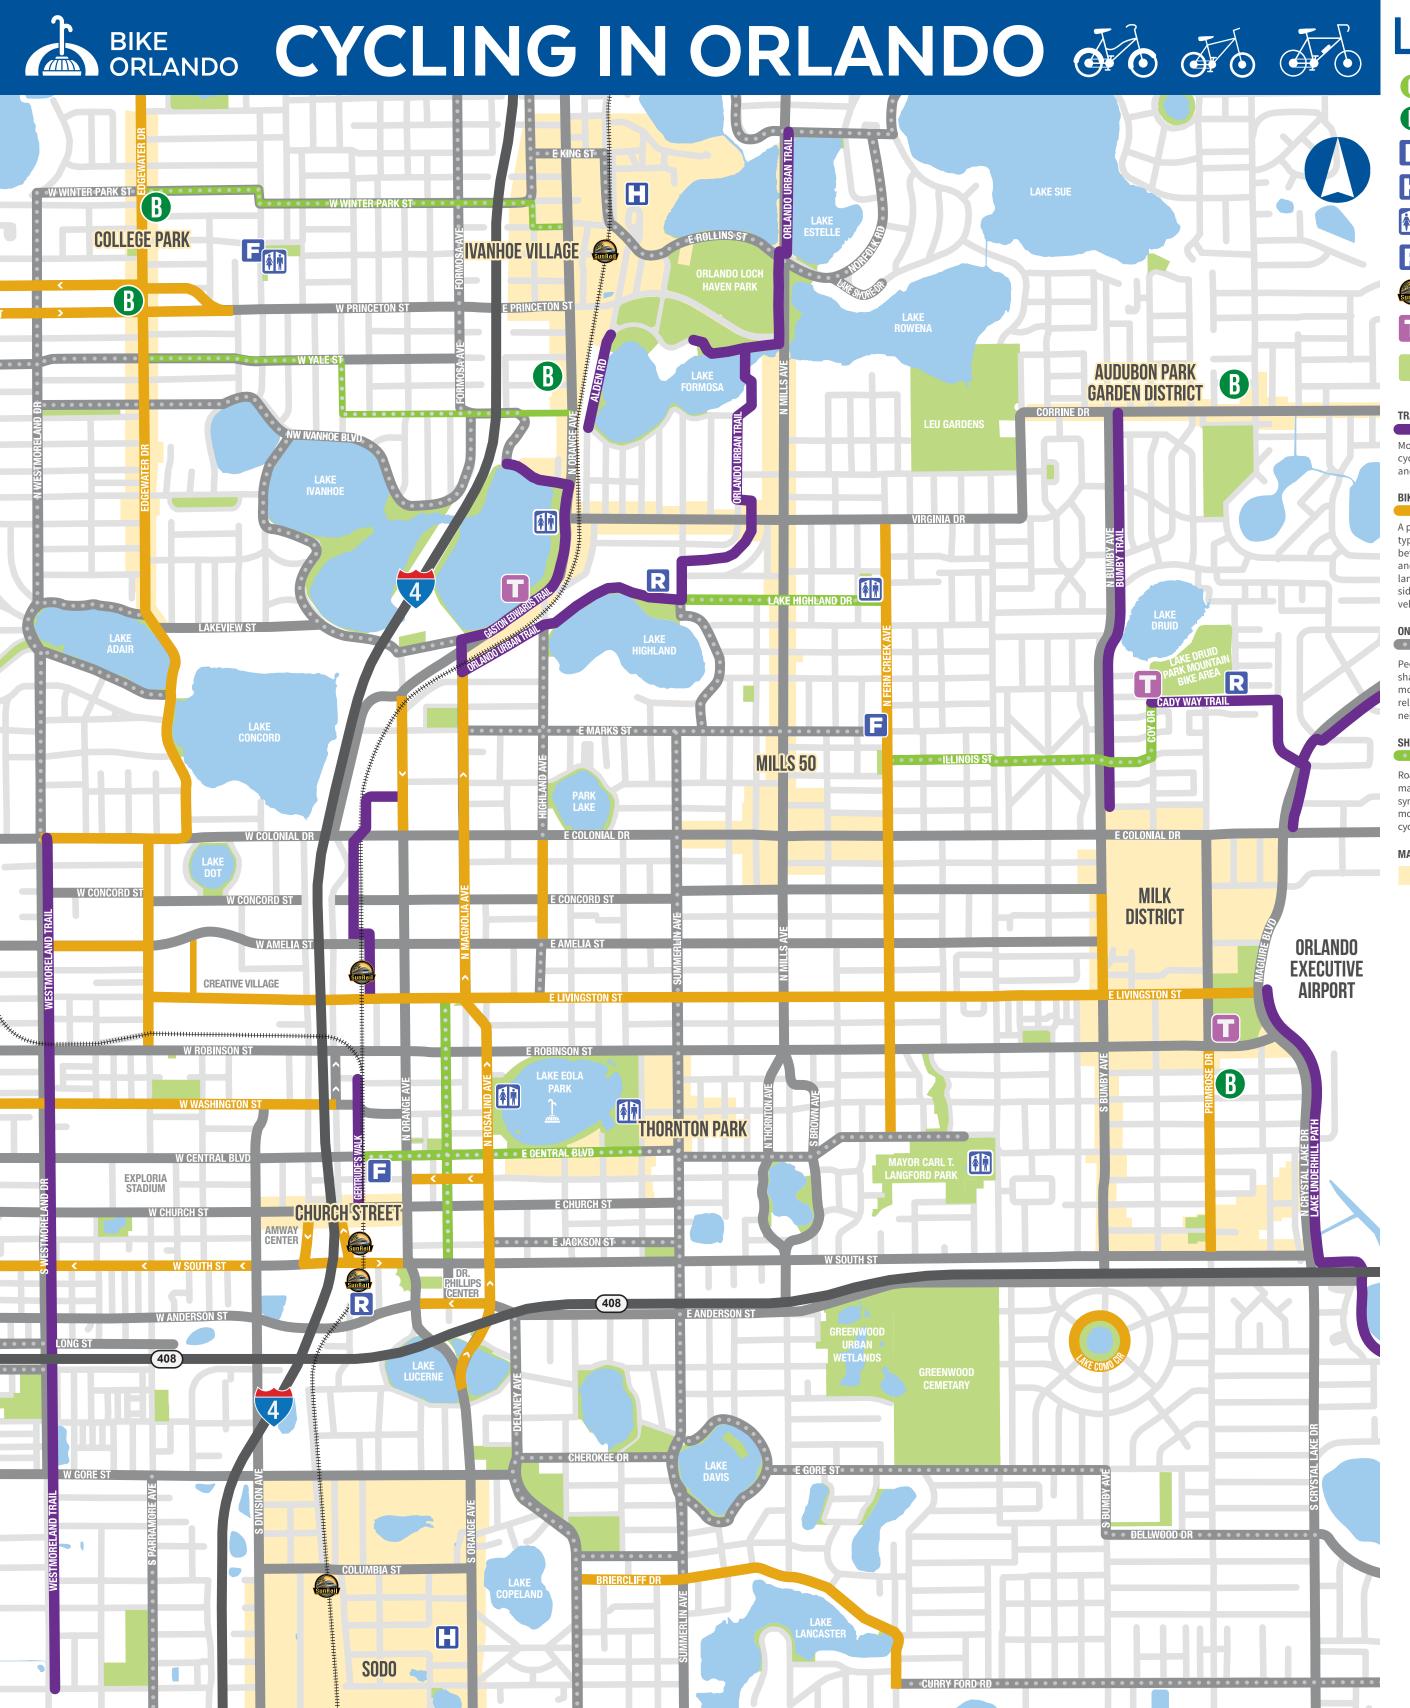

# LEGEND

BIKE CORF

BIKE CORR.

BIKE SHOP

FIRE STATION

HOSPITAL

RESTROOMS

BIKE SELF-REPAIR STATION

SUNRAIL

STATION

TRAIL HEAD

**PARK SPACE** 

#### TRAIL

Most comfortable for cyclists of all ages and abilities.

### BIKE LANE

A painted bike lane typically located between a parking lane and a moving vehicle lane, or between a sidewalk and a moving vehicle lane.

## ON STREET ROUTE

People who are cycling share the roadway with motor vehicles on relatively quiet neighborhood streets.

#### SHARROW ROUTE

Roadway corridor marked with shared lane symbols to make motorists aware of cyclists in the travel lane.

MAIN STREET DISTRICTS