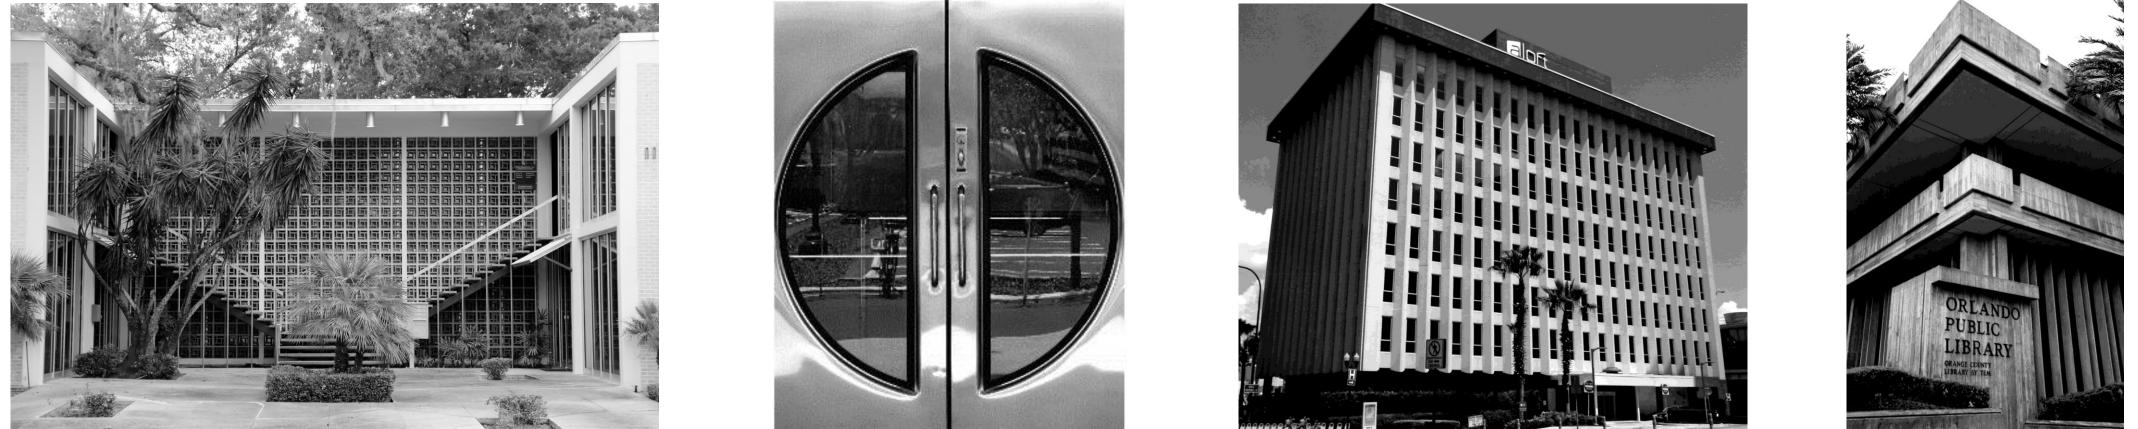

2018 Historic Preservation Board Calendar Orlando's Mid-Century Modern Architecture

The City of Orlando has produced the popular Historic Preservation Board Calendar since 1989 and each is an exceptional depiction of Orlando's treasured historic resources. The following list outlines the previous calendar themes.