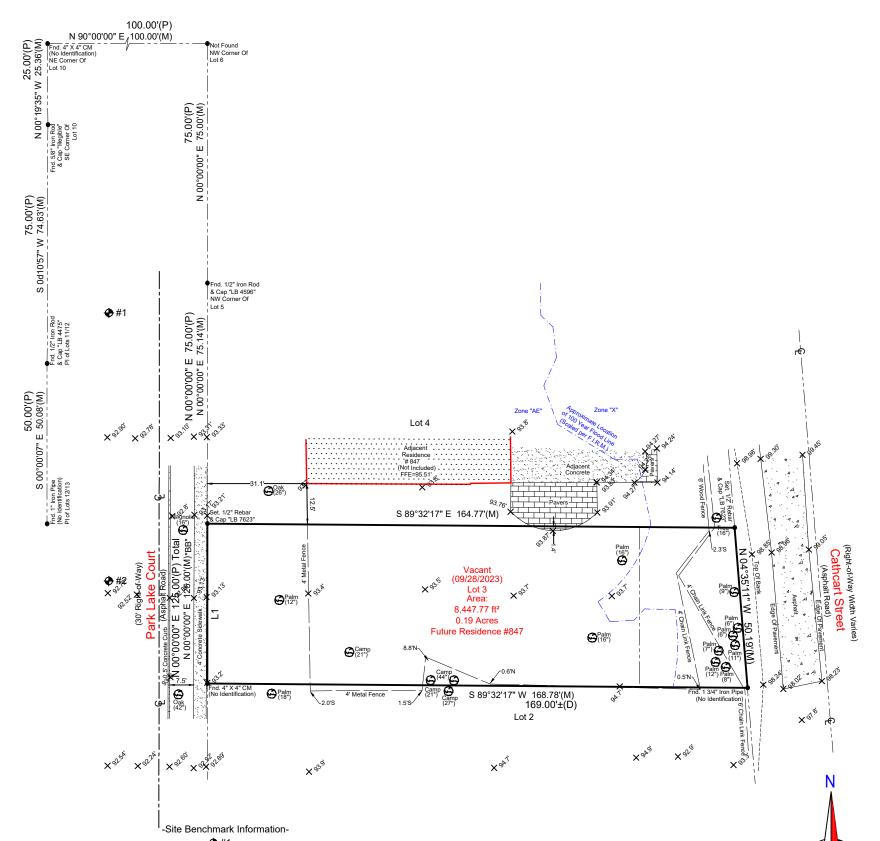

## Boundary Survey

Legal Description:

LOT 3, PARK LAKE COURT REPLAT, ACCORDING 10 THE PLAT THEREOF AS RECORDED IN PLAT BOOK H, PAGE 26, PUBLIC RECORDS OF ORANGE COUNTY FLORIDA.

Flood Disclaimer:

BY PERFORMING A SEARCH WITH THE LOCAL GOVERNING MUNICIPALITY OR WWW.FEMA.GOV, THE PROPERTY APPEARS TO BE LOCATED IN ZONE AE, X (WITH A BASE FLOOD ELEVATION OF 94.5). THIS PROPERTY WAS FOUND IN CITY OF ORLANDO, COMMUNITY NUMBER 120186, DATED 09-25-2009.

CERTIFIED TO: INVISTO.

| Elevation: | n-nchmark" in Asphalt<br>3.09'<br>#2<br>enchmark" in Asphalt<br>2.77'<br>Information-<br>ty Datum<br>J.S.G.S.X-78 <u>Tree Note:</u>                                                                                                                                                                                                                                                                                                                                                                                                                                                                                                                                                                                                                                                                                                                                                                                                                                                                                                                                                                                                                                                                                                                                                                                                                                           | ,<br>o'                                                                                                                                                                                                                                                                                                                                                                                                                                                                                                                                                                                                                                                                                                                                                                                                                                                                                                     | S<br>Graphic Scale |
|------------|-------------------------------------------------------------------------------------------------------------------------------------------------------------------------------------------------------------------------------------------------------------------------------------------------------------------------------------------------------------------------------------------------------------------------------------------------------------------------------------------------------------------------------------------------------------------------------------------------------------------------------------------------------------------------------------------------------------------------------------------------------------------------------------------------------------------------------------------------------------------------------------------------------------------------------------------------------------------------------------------------------------------------------------------------------------------------------------------------------------------------------------------------------------------------------------------------------------------------------------------------------------------------------------------------------------------------------------------------------------------------------|-------------------------------------------------------------------------------------------------------------------------------------------------------------------------------------------------------------------------------------------------------------------------------------------------------------------------------------------------------------------------------------------------------------------------------------------------------------------------------------------------------------------------------------------------------------------------------------------------------------------------------------------------------------------------------------------------------------------------------------------------------------------------------------------------------------------------------------------------------------------------------------------------------------|--------------------|
|            | <ul> <li>ased upon NAVD 88 Datum) (26") - Diameter of Tree measured at Chest Height</li> <li>/23 - Notes-</li> <li>&gt;Survey is Based upon the Legal Description Supplied by Client.</li> <li>&gt;Abutting Properties Deeds have <u>NOT</u> been Researched for Gaps,<br/>Overlaps and/or Hiatus.</li> <li>&gt;Subject to any Easements and/or Restrictions of Record.</li> <li>&gt;Bearing Basis shown hereon, is Assumed and Based upon the Line<br/>Denoted with a "BE".</li> <li>&gt;Building Ties are <u>NOT</u> to be used to reconstruct Property Lines.</li> <li>&gt;Fence Ownership is <u>NOT</u> determined.</li> <li>&gt;Soptic Tanks and/or Drainfield locations are approximate and <u>MUST</u><br/>be verified by appropriate Utility Location Companies.</li> <li>&gt;Use of This Survey for Purposes other than Intended, Without<br/>Uritten Verification, Will be at the User's Sole Risk and Without<br/>Liability to the Surveyor. Nothing Hereon shall be Construed to give<br/>ANY Rights or Benefits to Anyone Other than those Certified.</li> <li>&gt;Ford Zone Determination Shown Heron is Given as a Courtesy, and<br/>is Subject to Final Approval by F.E.M.A. This Determination may be<br/>affected by Flood Factors and/or other information NEITHER known<br/>by NOR given to this Surveying Company at the time of this Endeavo</li> </ul> | Note =All Bearings Shown Hereon Are Assumed<br>I hereby Certify that this Boundary Survey of the above Described Property is<br>True and Correct to the Best of my Knowledge and Bellef as recently Surveyed<br>under my Direction on the Date Shown, Based on Information furnished to Me<br>as Noted and Conforms to the Standard of Practice for Land<br>Surveying in the State of Florida in accordance with Chapter 5J-17.052 Florida<br>Administrative Codes, Pursuant to Section 472 027 Florida Statutes.<br>Patrick K. Ireland Science State of Said Certified Parties.<br>This Survey is intended ONLY for the use of Said Certified Parties.<br>This Survey NOT VALID UNLESS seried and Embossed with Surveyor's Seal.<br>Ireland & Associates Surveying, Inc.<br>800 Currency Circle Suite 1020<br>Lake Mary, Florida 32746<br>www.irelandsurveying.com<br>Office-407.678.3366 Fax-407.320.8165 | Scale: 1"=30'      |