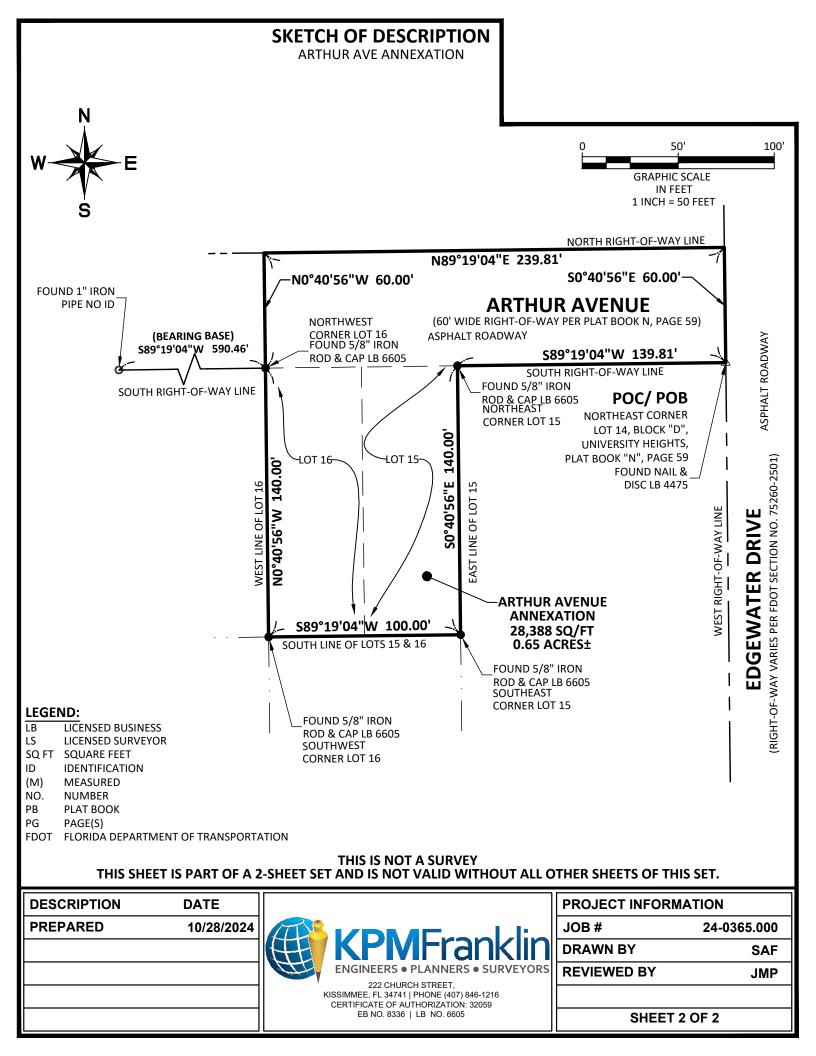

**COMMENCE AND BEGIN** AT A NAIL AND DISC (LB 4475) MARKING THE CURRENT NORTHEAST CORNER OF LOT 14, BLOCK D, SITUATE ON THE INTERSECTION OF THE SOUTH RIGHT-OF-WAY LINE OF ARTHUR AVENUE (60 FOOT RIGHT-OF-WAY PER PLAT BOOK N, PAGE 59) AND THE CURRENT WEST RIGHT-OF-WAY LINE OF EDGEWATER DRIVE (RIGHT-OF-WAY WIDTH VARIES PER FLORIDA DEPARTMENT OF TRANSPORTATION (FDOT) SECTION NUMBER 75260-2501); THENCE, ALONG SAID SOUTH RIGHT-OF-WAY, SOUTH 89°19'04" WEST, 139.81 FEET, TO A 5/8" IRON ROD & CAP (LB 6605) MARKING THE NORTHEAST CORNER OF LOT 15, BLOCK "D", OF SAID PLAT; THENCE, DEPARTING SAID SOUTH RIGHT-OF-WAY AND ALONG THE EAST LINE OF SAID LOT 15, SOUTH 00°40'56" EAST, 140.00 FEET, TO A 5/8" IRON ROD & CAP (LB 6605) MARKING THE SOUTHEAST CORNER OF LOT 15, BLOCK "D"; THENCE, DEPARTING SAID EAST LINE AND ALONG THE SOUTH LINE OF LOTS 15 AND 16, SOUTH 89°19'04" WEST, 100.00 FEET, TO A 5/8" IRON ROD & CAP (LB 6605) MARKING THE SOUTHEAST CORNER OF LOT 15, BLOCK "D"; THENCE, DEPARTING SAID EAST LINE AND ALONG THE SOUTH LINE OF LOTS 15 AND 16, SOUTH 89°19'04" WEST, 100.00 FEET, TO A 5/8" IRON ROD & CAP (LB 6605) MARKING THE NORTHWEST CORNER OF LOT 16, BLOCK "D"; THENCE, DEPARTING SAID SOUTH LINE AND ALONG THE WEST LINE OF LOT 16, BLOCK "D", NORTH 00°40'56" WEST, 140.00 FEET, TO A 5/8" IRON ROD & CAP (LB 6605), MARKING THE NORTHWEST CORNER OF LOT 16, BLOCK "D", NORTH 00°40'56" WEST, 140.00 FEET, TO A 5/8" IRON ROD & CAP (LB 6605), MARKING THE NORTHWEST CORNER OF LOT 16, BLOCK "D", SITUATE ON THE SAID SOUTH RIGHT-OF-WAY LINE OF ARTHUR AVENUE; THENCE, DEPARTING SAID SOUTH RIGHT-OF-WAY LINE, NORTH 00°40'56" WEST, 140.00 FEET, TO A 5/8" IRON ROD & CAP (LB 6605), MARKING THE NORTHWEST CORNER OF LOT 16, BLOCK "D", SITUATE ON THE SAID SOUTH RIGHT-OF-WAY LINE OF SAID ANTH RIGHT-OF-WAY LINE, NORTH 00°40'56" WEST, 60.00 FEET, TO THE NORTH RIGHT-OF-WAY LINE OF SAID ARTHUR AVENUE; ALONG SAID NORTH RIGHT-OF-WAY LINE, NORTH 89°19'04" EAST, 239.81 FEET, TO THE INTERSECTION OF FAID AND ALONG SAID NORTH RIGHT-OF-WAY LINE, SOUTH 00°40'56" EAST,

CONTAINING 28,388 SQUARE FEET OR 0.65 ACRES MORE OR LESS.