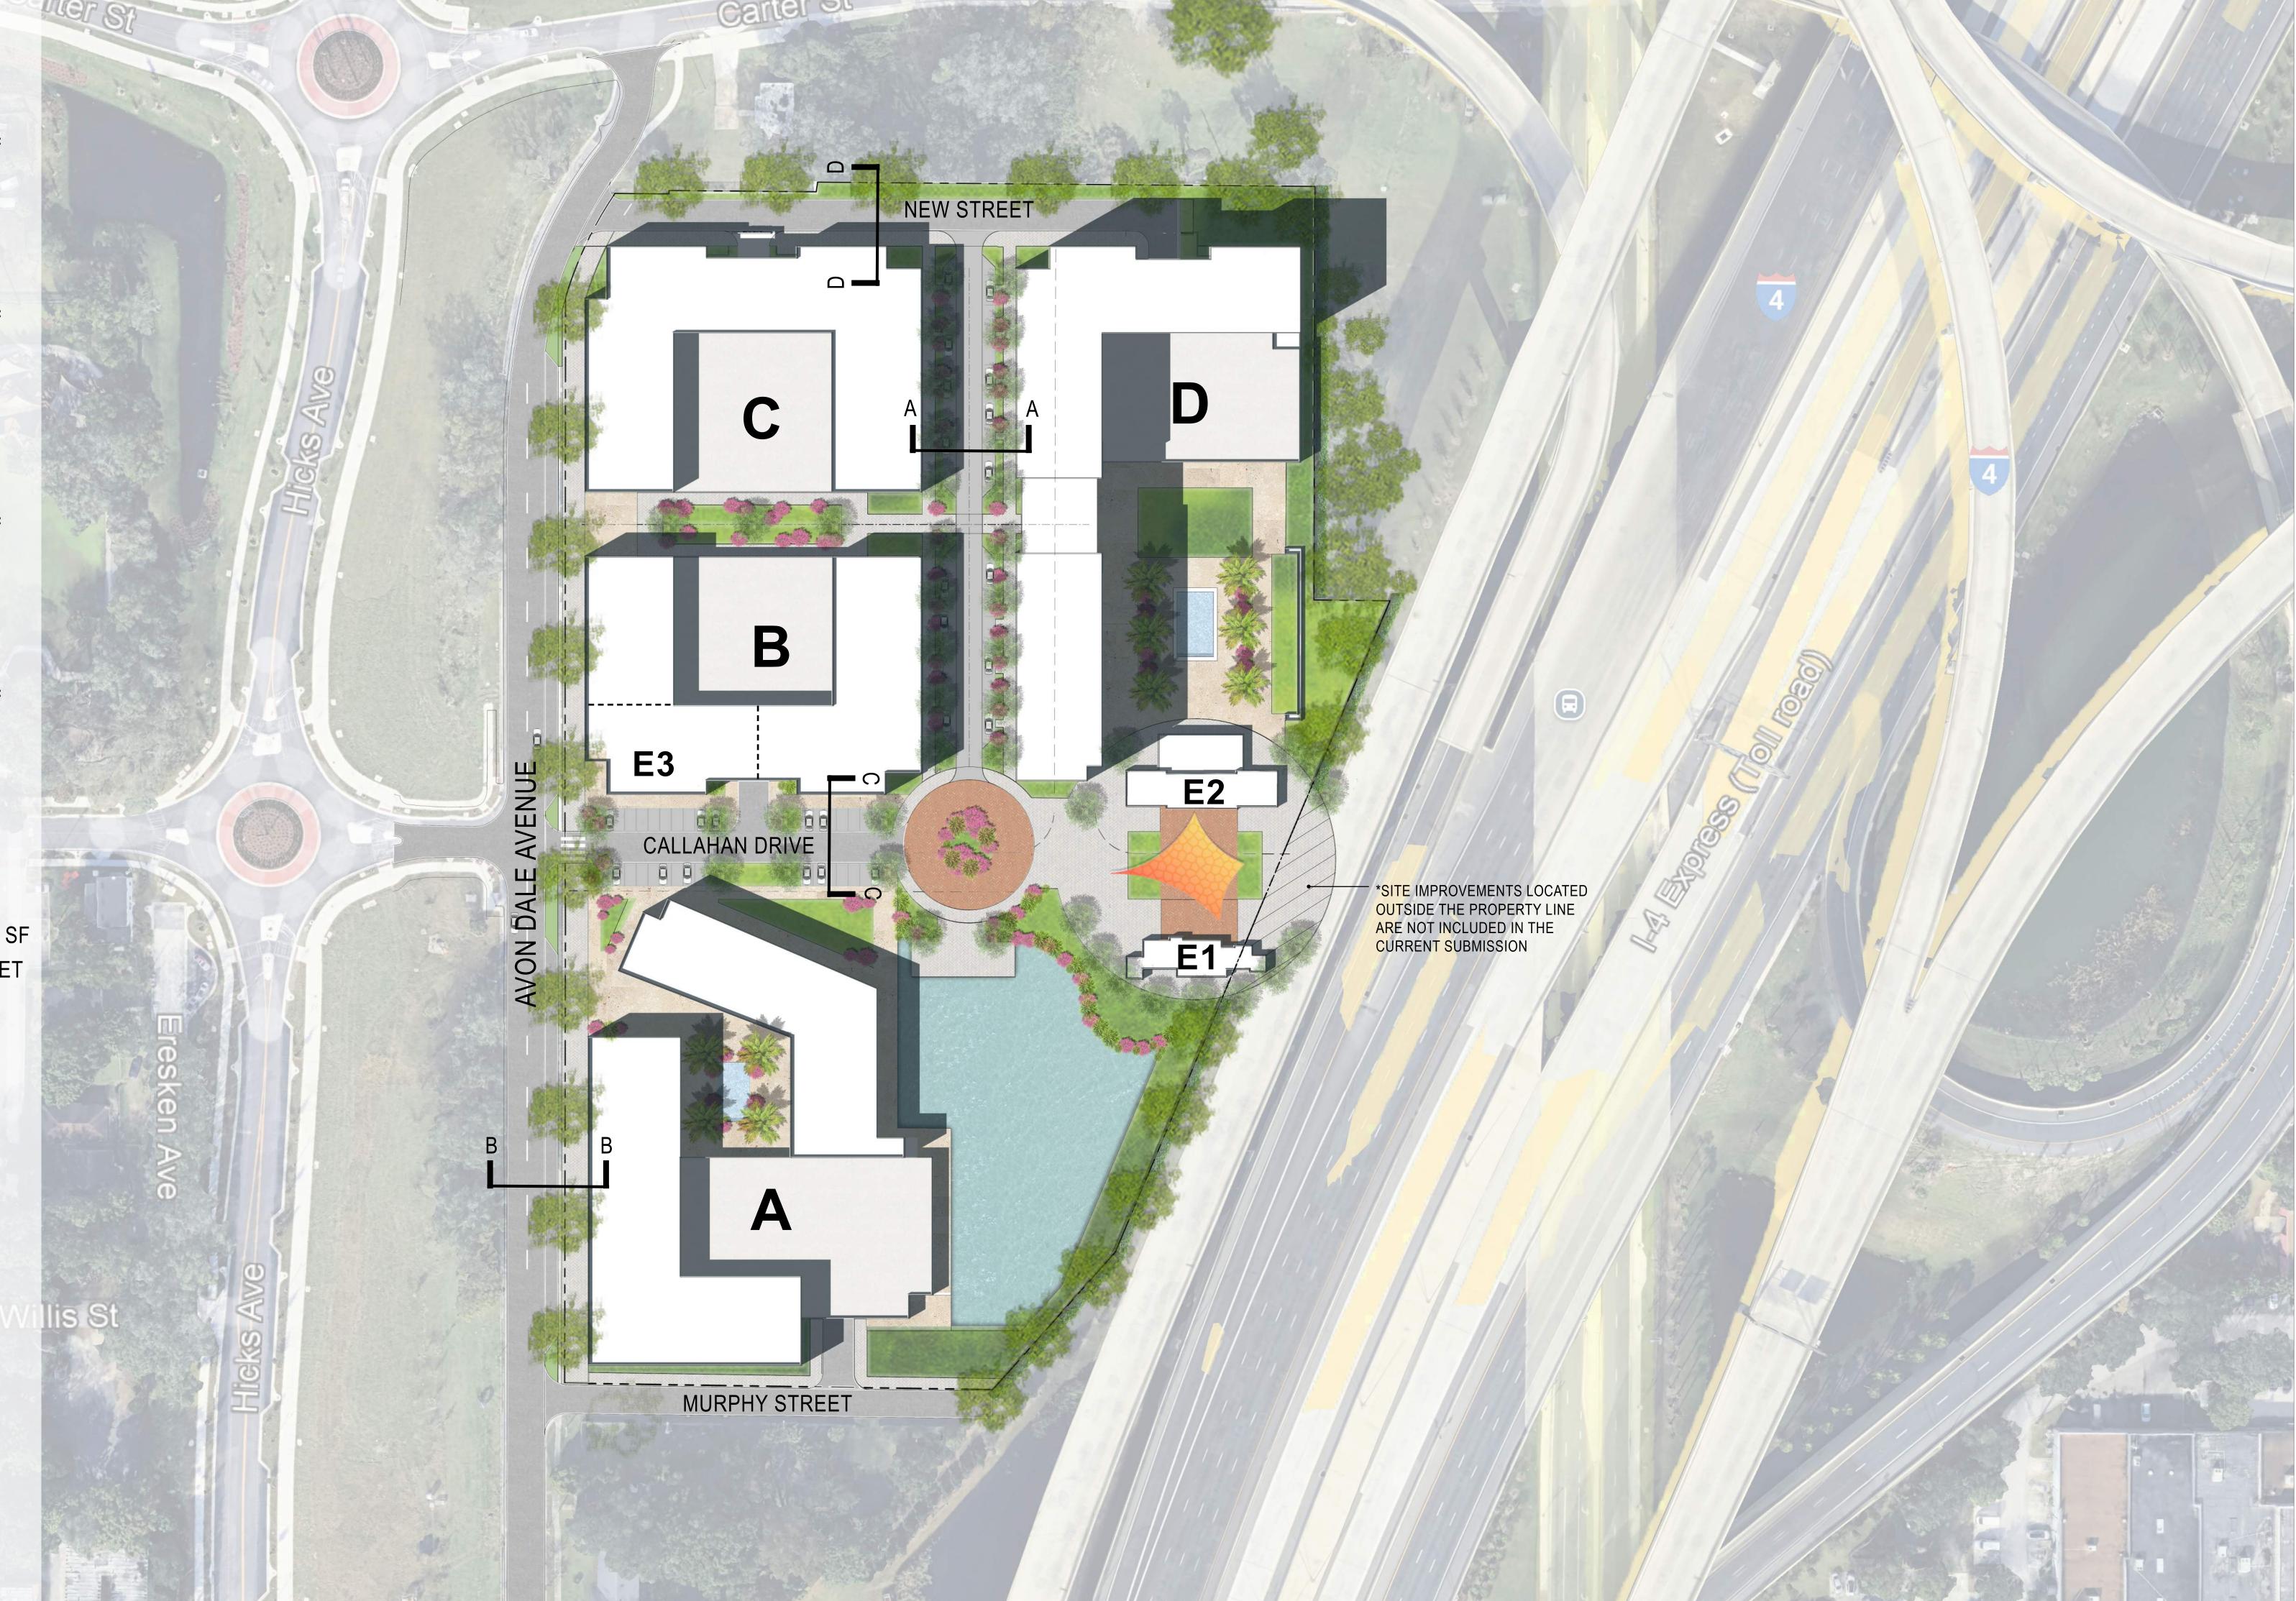

## **OVERALL SITE PLAN**

# PROGRAM:

### A. Affordable Housing - Family Building

100' / 10 STORY - 325 UNITS

PARKING PROVIDED: PARKING GARAGE = 244 CARS (0.75/DU)

#### **B. Senior Building**

100' / 10 STORY - 160 UNITS

PARKING PROVIDED: PARKING GARAGE = 120 CARS (0.75/DU) + 23 COMMERCIAL PARKING SPACES

### C. Affordable Housing - Family Building

100' / 10 STORY - 240 UNITS

PARKING PROVIDED: PARKING GARAGE = 180 CARS (0.75/DU)

#### D. Family/ Market rate Housing

200' / 18 STORY - 275 UNITS

PARKING PROVIDED: PARKING GARAGE = 220 CARS (0.8/DU)

#### E. Commercial

E1 - COMMUNITY CENTER - 15,000 SF

E2 - LIGHT RETAIL - 15,000 SF

E3 - GROCERY - 15,000 SF

PARKING PROVIDED: 81 CARS @ 1.8/1000 SF (PARKING GARAGE "B" (23 CARS) + STREET PARKING (58 CARS)