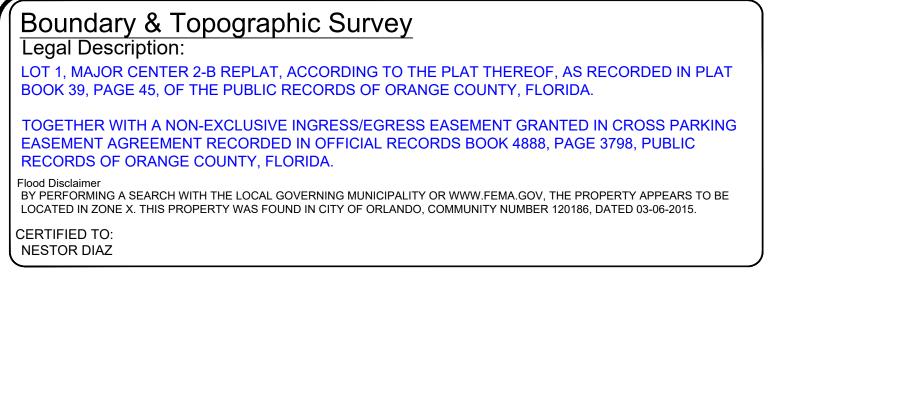

#### SCHEDULE B EXCEPTIONS:

#### Issued by: First American Title Insurance Company Agent: First American Title Insurance Company Issuing Office File No.: 110023225 Agent File No.: 23107R

Effective Date: July 13, 2023@9:00am

- 1. None Provided at Time of Survey. 2. Visible Encroachments Shown if Any.
- 3. Not a Survey Matter.
- 4. Not on a State Owned Body of Water.
- 5. Not a Survey Matter.
- 6. Not a Survey Matter.
- 7. Not a Survey Matter.
- 8. Parcel Affected as Shown Hereon.
- 9. Not a Survey Matter.
- 10. Not a Survey Matter.

Shown Hereon

- 11. Parcel Affected as Shown Hereon.
- 12. Parcel Affected as Shown Hereon
- 13. Parcel Affected as Shown Hereon.
- 14. Parcel Affected. (Blanket For Ingress/Egress to Southerly Parcels). Access hatched as