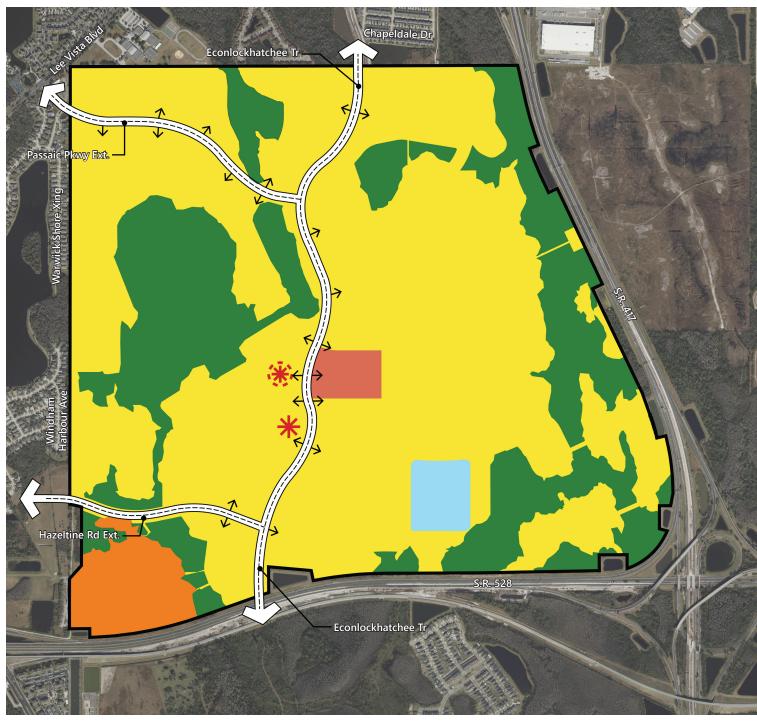

| SITE DATA                     |             |
|-------------------------------|-------------|
| Total Gross Area              | 1,561.34 ac |
| Wetland                       | 419.98 ac   |
| Econlockhatchee Trail ROW     | 28.80 ac    |
| Hazeltine Road Extension ROW  | 8.16 ac     |
| Passaic Parkway Extension ROW | 7.48 ac     |
| Net Developable Area          | 1,096.92 ac |

| LAND USE                                                            |              |
|---------------------------------------------------------------------|--------------|
| Potential Public Benefit Use                                        | 3.48 ac      |
| Office                                                              | 20,000 sq ft |
| Retail                                                              | 20,000 sq ft |
| Residential Single Family -<br>Townhouse for sale Condo or<br>Flats | 3,300 units  |
| Multi-family Apartments                                             | 1,000 units  |

## Notes:

1. The development program can be amended based on the trip equivalency conversion matrix.

2. Development standards shall be in accordance with the PD Ordinance and Annexation Agreement.

3. The access points depicted on this plan are conceptual and subject to change.

EverBe (F.K.A. Vista Park) PD Land Use Plan

 $\left( - \right)$ REVISION

01/17/2025 #1