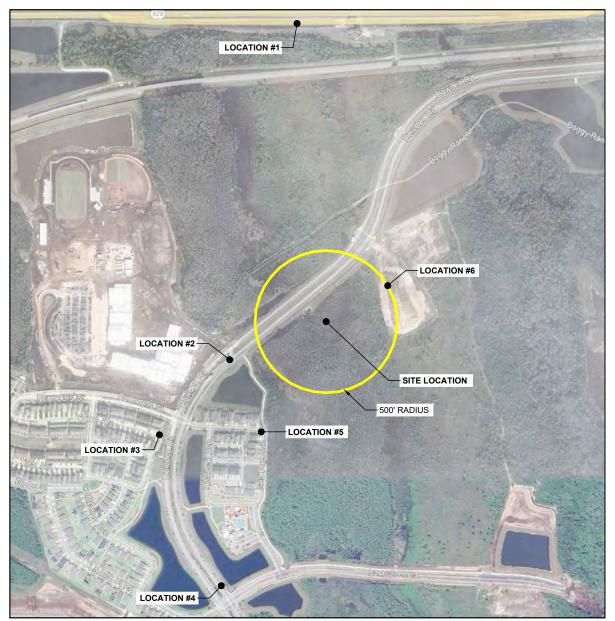

## PHOTOGRAPHIC SIMULATION

PROPOSED WIRELESS COMMUNICATIONS FACILITY

SITE NAME: BOGGY MERIDIAN

## SITE LOCATION: 28.44477 -81.21015 ORLANDO, FL 32832 (OSCEOLA COUNTY)

| PHOTOSIM LOCATION                                   | DISTANCE FROM<br>CENTER OF TOWER |
|-----------------------------------------------------|----------------------------------|
| LOCATION #1                                         | 2,430'                           |
| LOCATION #2                                         | 805'                             |
| LOCATION #3                                         | 1,600'                           |
| LOCATION #4                                         | 2,250'                           |
| LOCATION #5                                         | 975'                             |
| LOCATION #6                                         | 500'                             |
| DISTANCES ARE APPROXIMATE<br>AND FOR REFERENCE ONLY |                                  |