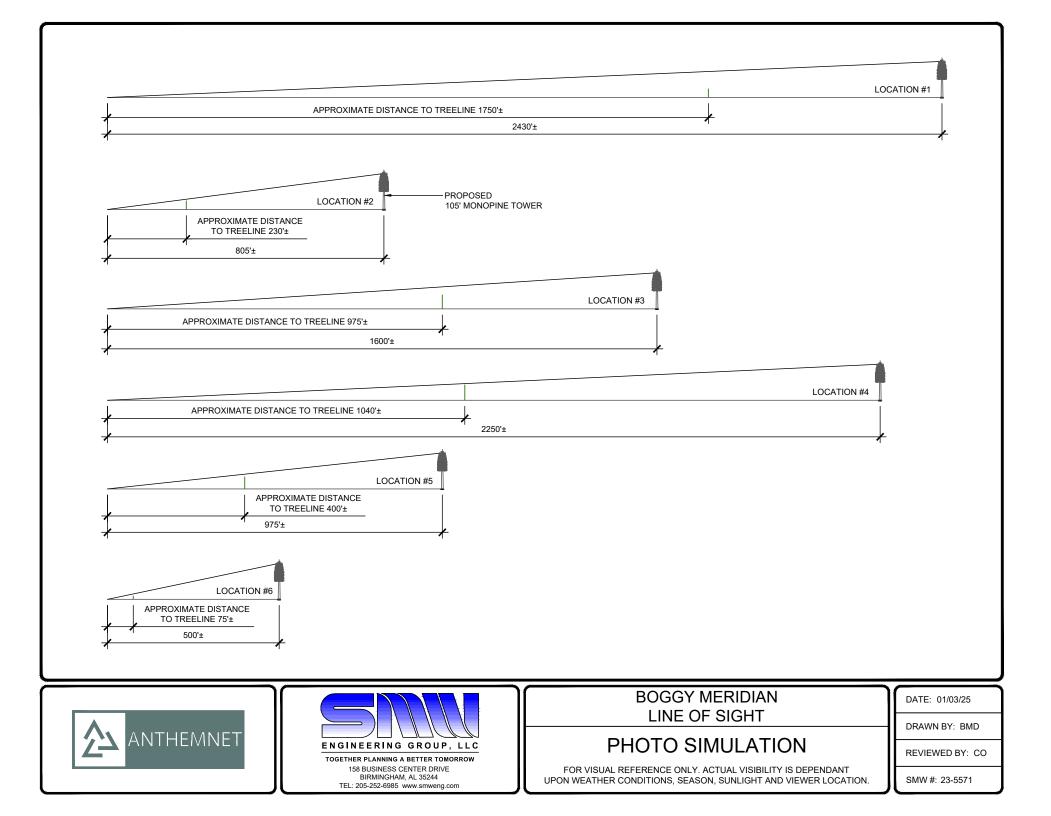

## SITE LOCATION: 28.44477 -81.21015 ORLANDO, FL 32832 (OSCEOLA COUNTY)

| PHOTOSIM LOCATION                                   | DISTANCE FROM<br>CENTER OF TOWER |
|-----------------------------------------------------|----------------------------------|
| LOCATION #1                                         | 2,430'                           |
| LOCATION #2                                         | 805'                             |
| LOCATION #3                                         | 1,600'                           |
| LOCATION #4                                         | 2,250'                           |
| LOCATION #5                                         | 975'                             |
| LOCATION #6                                         | 500'                             |
| DISTANCES ARE APPROXIMATE<br>AND FOR REFERENCE ONLY |                                  |